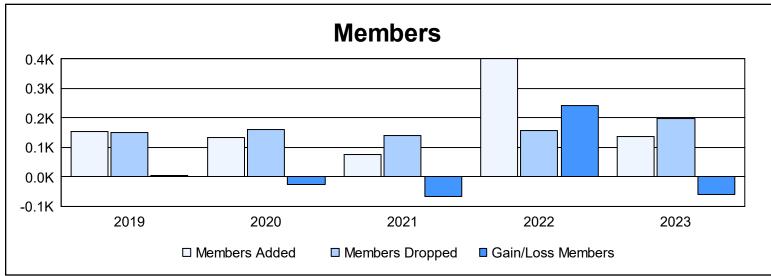

District 20 K2 As of June 2023 Cumulative

| Year      | New<br>Clubs | Dropped<br>Clubs | Gain/<br>Loss<br>Clubs | New<br>Members | Charter<br>Members | Reinstate<br>Members | Transfer<br>Members | Total<br>Member<br>Added | Total<br>Members<br>Dropped | Gain/<br>Loss<br>Members |
|-----------|--------------|------------------|------------------------|----------------|--------------------|----------------------|---------------------|--------------------------|-----------------------------|--------------------------|
| 2018-2019 | 1            | 1                | 0                      | 105            | 33                 | 7                    | 8                   | 153                      | 149                         | 4                        |
| 2019-2020 | 0            | 1                | -1                     | 100            | 20                 | 5                    | 10                  | 135                      | 160                         | -25                      |
| 2020-2021 | 0            | 1                | -1                     | 64             | 1                  | 6                    | 4                   | 75                       | 141                         | -66                      |
| 2021-2022 | 3            | 0                | 3                      | 287            | 79                 | 27                   | 7                   | 400                      | 158                         | 242                      |
| 2022-2023 | 1            | 2                | -1                     | 102            | 29                 | 4                    | 3                   | 138                      | 198                         | -60                      |
| Average   | 1            | 1                | 0                      | 132            | 32                 | 10                   | 6                   | 180                      | 161                         | 19                       |