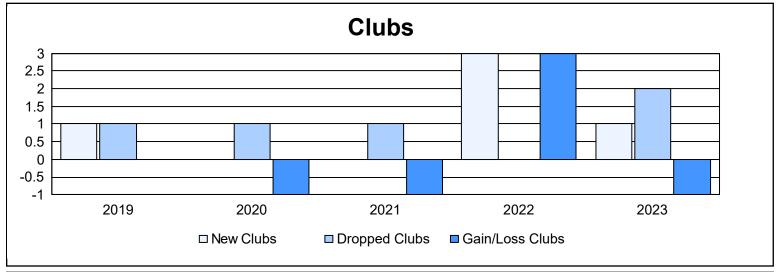

District 20 K2 As of June 2023 Cumulative

| Year      | New<br>Clubs | Dropped<br>Clubs | Gain/<br>Loss<br>Clubs | New<br>Members | Charter<br>Members | Reinstate<br>Members | Transfer<br>Members | Total<br>Member<br>Added | Total<br>Members<br>Dropped | Gain/<br>Loss<br>Members |
|-----------|--------------|------------------|------------------------|----------------|--------------------|----------------------|---------------------|--------------------------|-----------------------------|--------------------------|
| 2018-2019 | 1            | 1                | 0                      | 105            | 33                 | 7                    | 8                   | 153                      | 149                         | 4                        |
| 2019-2020 | 0            | 1                | -1                     | 100            | 20                 | 5                    | 10                  | 135                      | 160                         | -25                      |
| 2020-2021 | 0            | 1                | -1                     | 64             | 1                  | 6                    | 4                   | 75                       | 141                         | -66                      |
| 2021-2022 | 3            | 0                | 3                      | 287            | 79                 | 27                   | 7                   | 400                      | 158                         | 242                      |
| 2022-2023 | 1            | 2                | -1                     | 102            | 29                 | 4                    | 3                   | 138                      | 198                         | -60                      |
| Average   | 1            | 1                | 0                      | 132            | 32                 | 10                   | 6                   | 180                      | 161                         | 19                       |